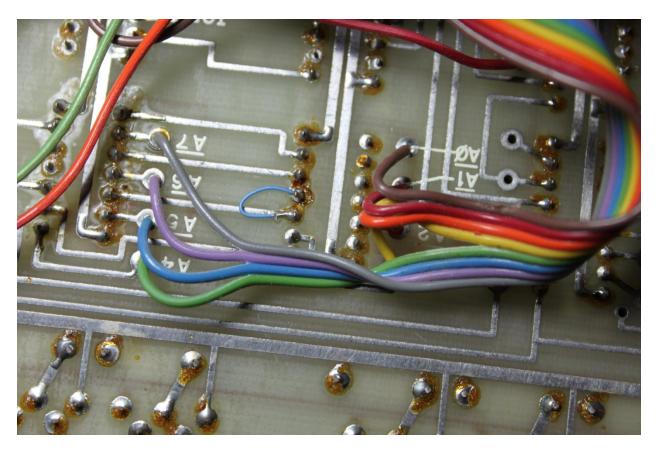

## H8 Front Panel Fixes:

1. Pin 4 on IC105 is floating. Please connect a wire between pin 3 and pin 4 as shown in the diagram. Below is a picture showing the fix.

Please connect a wire between pin 3 and pin 4 as shown (blue wire)