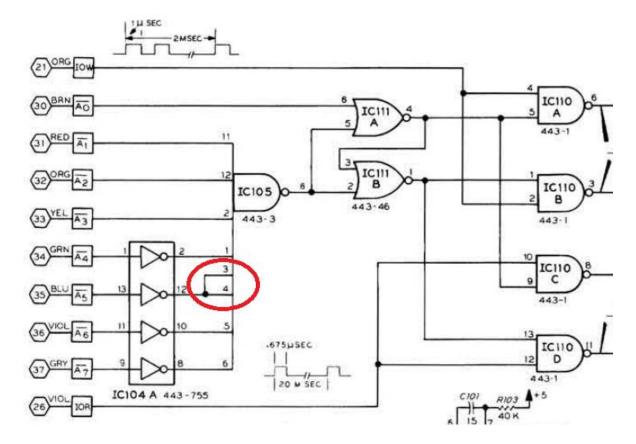

## H8 Front Panel Fixes:

1. Pin 4 on IC105 is floating. Please connect a wire between pin 3 and pin 4 as shown in the diagram. Below is a picture showing the fix.

Please connect a wire between pin 3 and pin 4 as shown (blue wire)