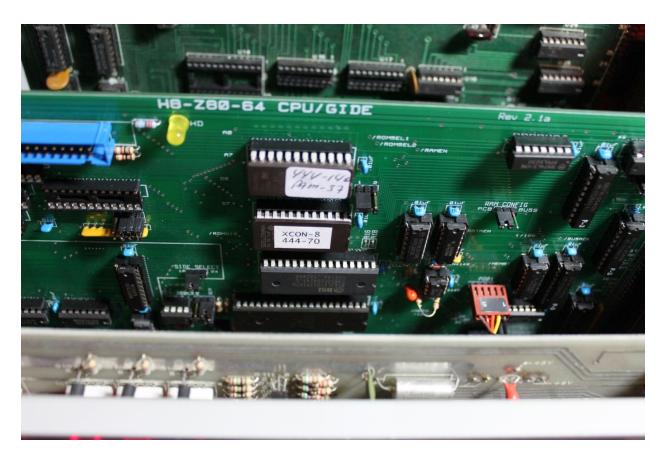

## Z80 Boots from H17 and H8-67 Boards:

- 1. Insert PAM-37 ROM in U4
- 2. Insert XCON-8 ROM into U3
- 3. Insert jumper between U4 pin 1 and 2 (Primary ROM PAM-37)
- 4. Insert jumper between U3 pin 2 and 3 (Secondary ROM XCON-8))