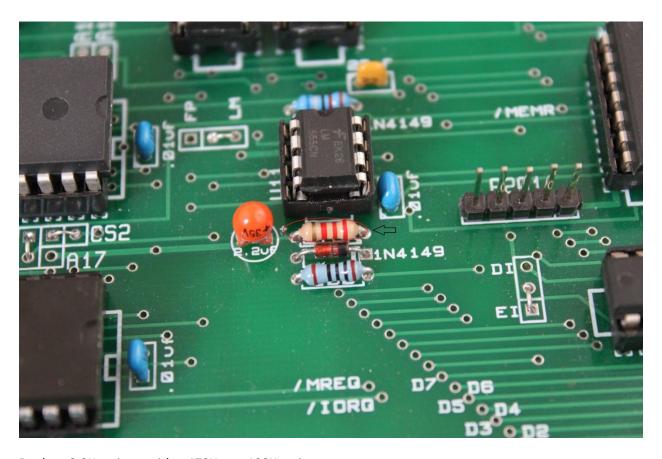

## Reset Circuitry Fixes:

Replace 2.2K resistor with a 470K or a 100K resistor.