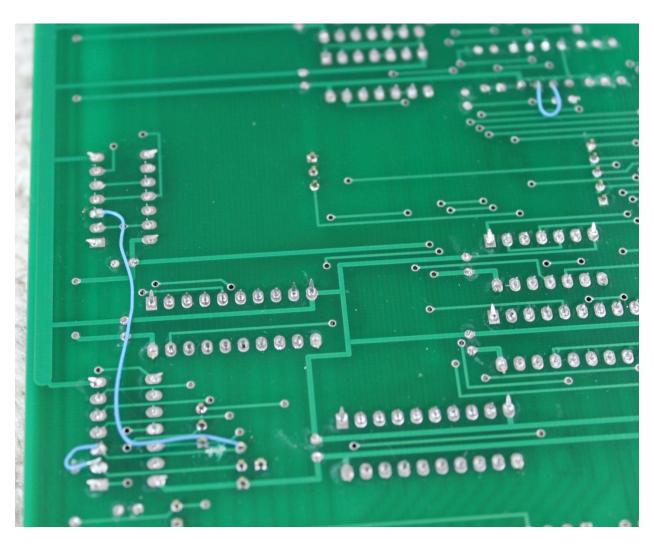

## H8 Front Panel Fixes:

1. Pin 4 on IC105 is floating. Please connect a wire between pin 3 and pin 4 as shown in the diagram. Below is a picture showing the fix.

Please connect a wire between pin 3 and pin 4 as shown (blue wire)