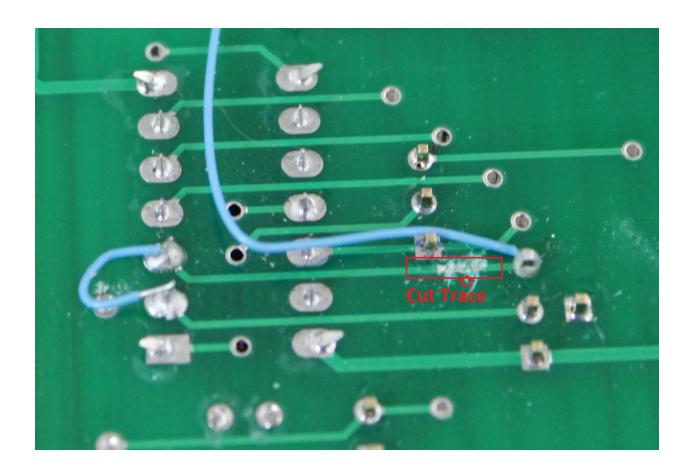

1. Cut the following traces as shown;

Cut trace between U7 pin 3 and U5 pin 3.

Cut trace between pin 3 of U7 and Y pin 3 header

- 1. Connect a cable from U7 pin 3 and U7 pin 2
- 2. Connect a cable from Y header pin 3 to U5 pin 3